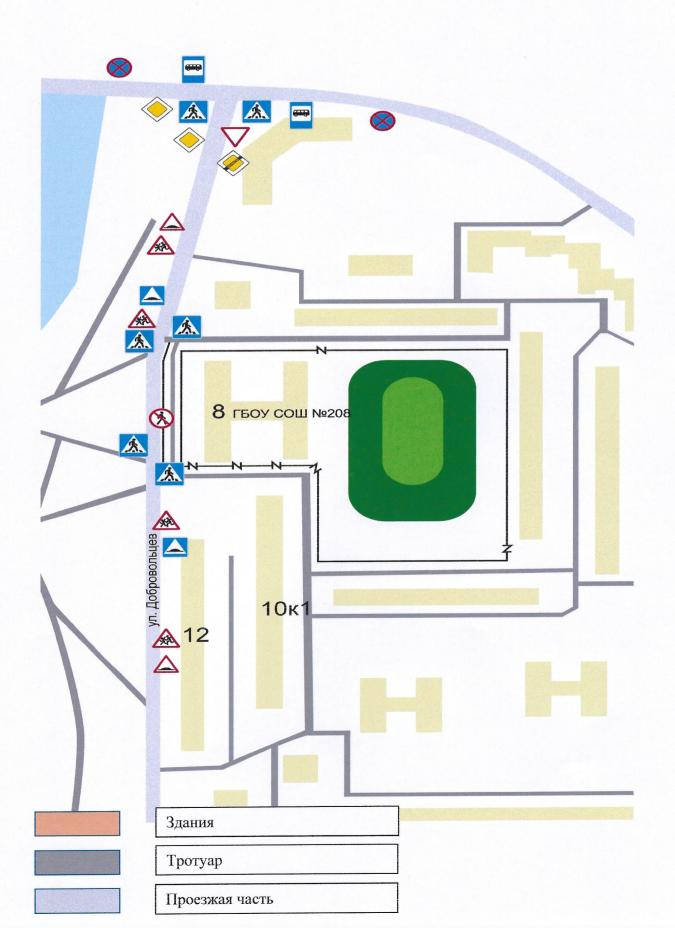

Схема организации дорожного движения в непосредственной близости от образовательного учреждения с размещением соответствующих технических средств, маршруты движения детей.

Маршрут движения организованных групп детей от ОУ к наиболее часто посещаемым объектам в ходе учебного процесса (спортивно-оздоровительный комплекс)