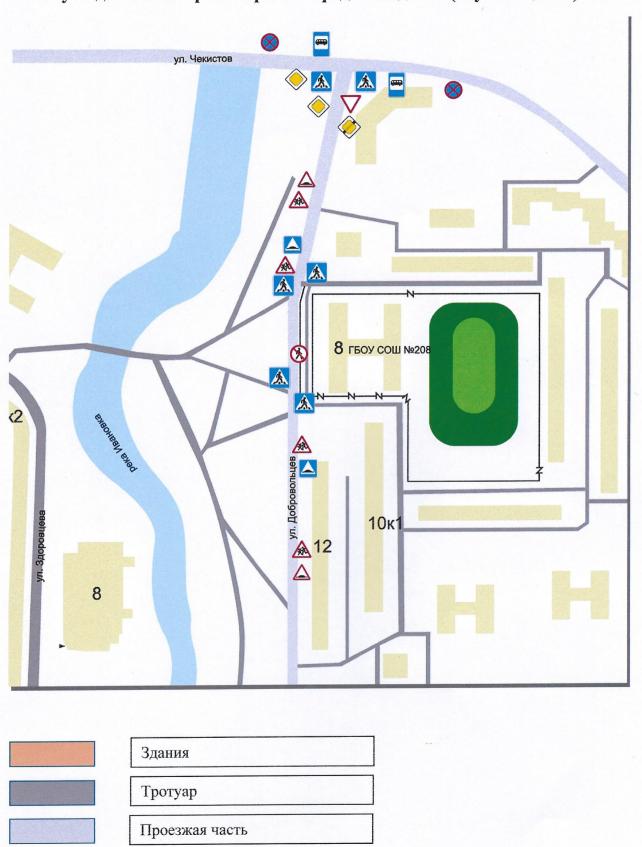

нет

Время занятий в ОУ:

Уроки: с 8-45 по 15-35

Внеурочные занятия: с 14-00 по 19-00

Телефоны оперативных служб:

112, служба пожарной охраны — 01, служба полиции — 02, служба скорой медицинской помощи — 03

План-схема района расположения ОУ, пути движения транспортных средств и детей (обучающихся)