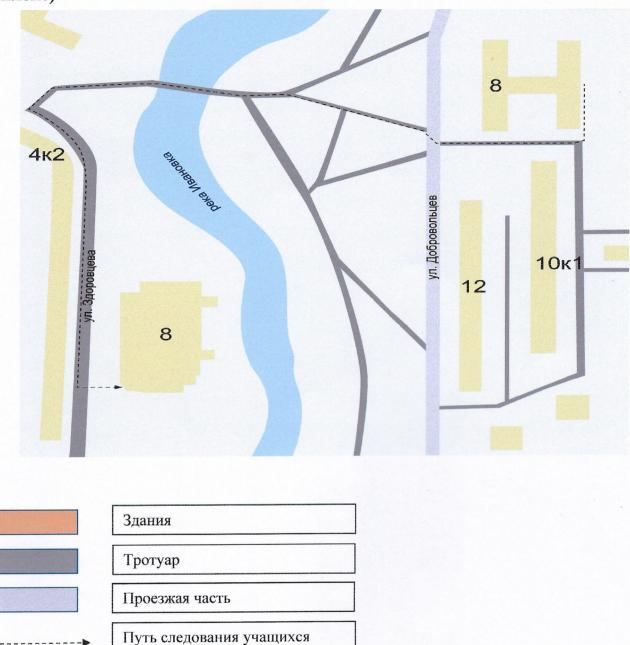

Схема организации дорожного движения в непосредственной близости от образовательного учреждения с размещением соответствующих технических средств, маршруты движения детей.

Маршрут движения организованных групп детей от ОУ к наиболее часто посещаемым объектам в ходе учебного процесса (спортивно-оздоровительный комплекс)