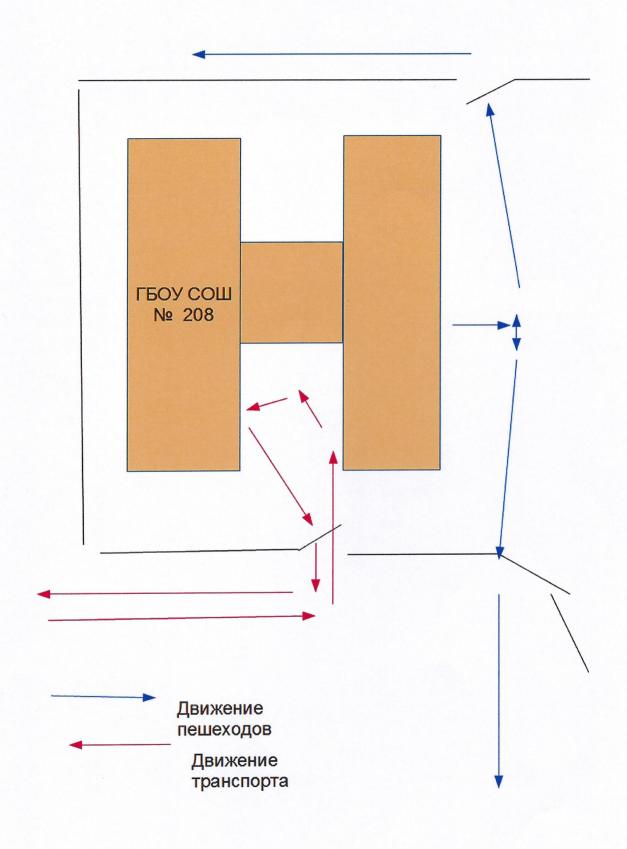

Пути движения транспортных средств к местам разгрузки/погрузки и рекомендуемые пути передвижения детей по территории образовательного учреждения